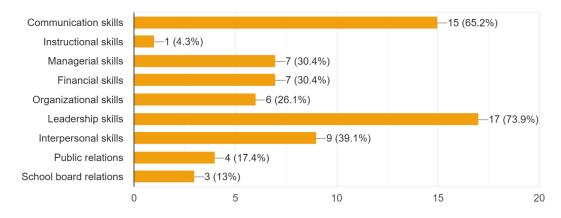

#### 2. If you are currently employed by Doss CCSD, please specify your position.

3. Select from the list below the three most significant strengths of the District.

23 responses

4. Select from the list below the three most important skills you would like to see in a Superintendent.