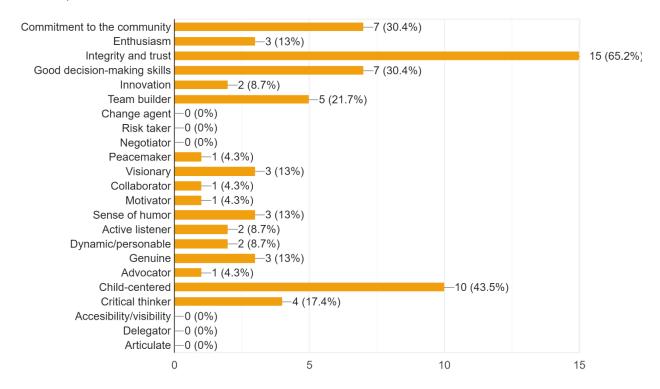

## 5. Select from the list below the three most important characteristics you would like a superintendent to exhibit.

23 responses