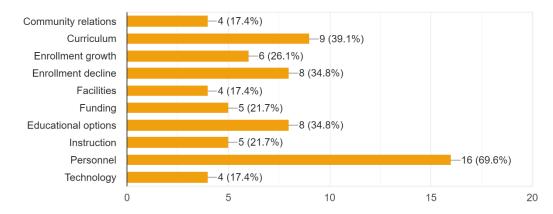

# 7. What do you consider to be the three most important issues or concerns facing the District in the next five years?