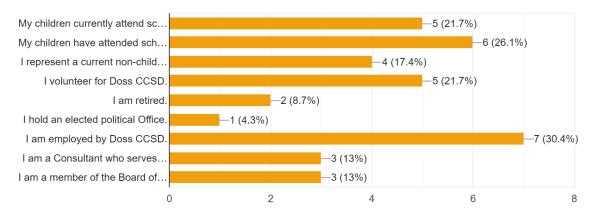

## **Superintendent Survey Results**

## (copied from Google Forms)

### 1. Please select all statements which apply to you:

23 responses



#### 2. If you are currently employed by Doss CCSD, please specify your position.



3. Select from the list below the three most significant strengths of the District.

23 responses



4. Select from the list below the three most important skills you would like to see in a Superintendent.



## 5. Select from the list below the three most important characteristics you would like a superintendent to exhibit.

23 responses



## 6. Select from the list below the three most important types of experience you would like the new superintendent to have.



# 7. What do you consider to be the three most important issues or concerns facing the District in the next five years?