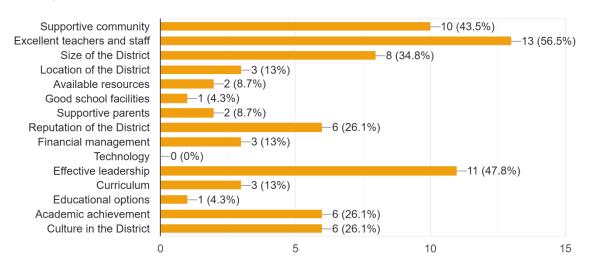

#### 2. If you are currently employed by Doss CCSD, please specify your position.

3. Select from the list below the three most significant strengths of the District.

23 responses

4. Select from the list below the three most important skills you would like to see in a Superintendent.