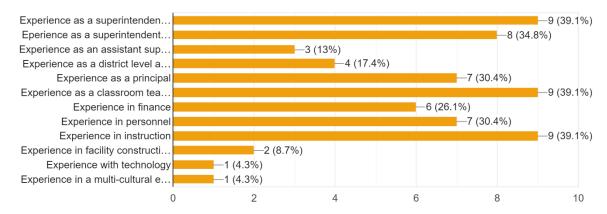

## 6. Select from the list below the three most important types of experience you would like the new superintendent to have.