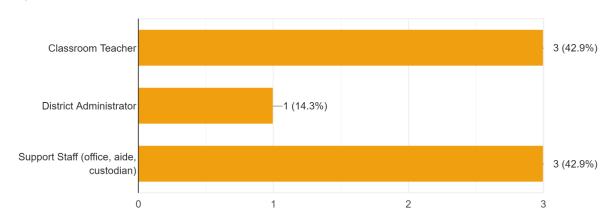

#### 2. If you are currently employed by Doss CCSD, please specify your position.

3. Select from the list below the three most significant strengths of the District.

23 responses

4. Select from the list below the three most important skills you would like to see in a Superintendent.