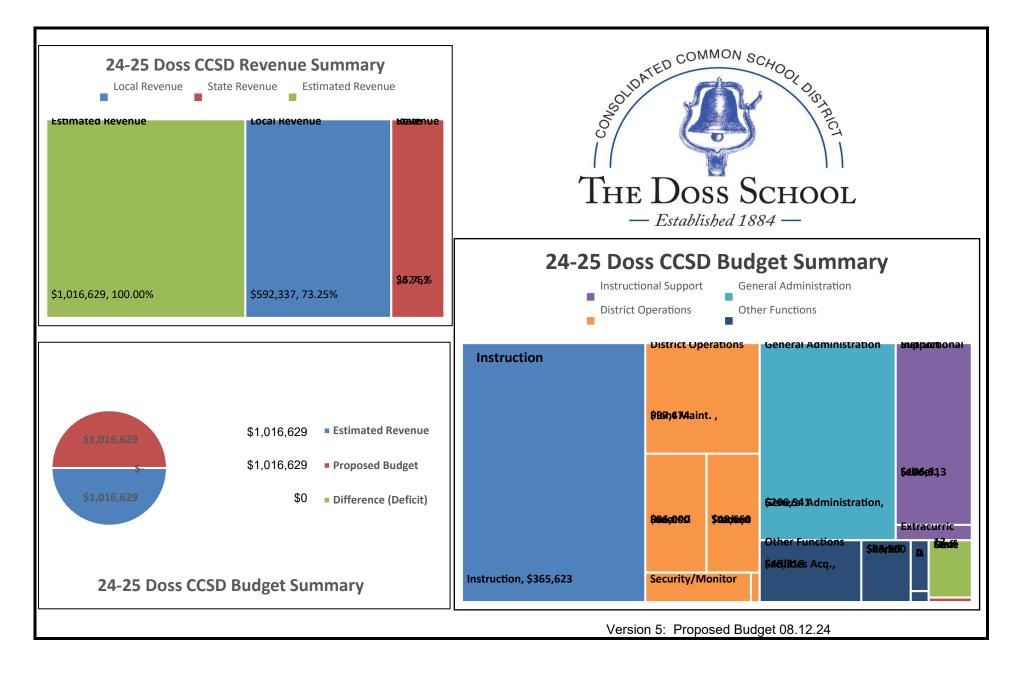

## **Budget Comparison for Doss Consolidated Common School District**

TH

UDATED COMMON SCHOOL

| HE DOSS SCHOOL 2023 - 2024 Approved Budget *                  |                    |            |                        | 2024 - 2025 Proposed Budget *                                   |                     |             |           |
|---------------------------------------------------------------|--------------------|------------|------------------------|-----------------------------------------------------------------|---------------------|-------------|-----------|
| — Established 188                                             |                    | Aggregrate | Per Pupil              |                                                                 |                     | Aggregrate  | Per Pupil |
| Instruction and Related Services                              |                    |            |                        | Instruction and                                                 | Related Services    |             |           |
| 11                                                            | Instruction        | \$361,858  | \$15,733               | 11                                                              | Instruction         | \$365,623   | \$15,897  |
| 12                                                            | Instructional &    | \$1,500    | \$65                   | 12                                                              | Instructional &     | \$1,500     | \$65      |
| 13                                                            | Curriculum/Staff   | \$17,000   | \$739                  | 13                                                              | Curriculum/Staff    | \$19,000    | \$826     |
|                                                               | Total:             | \$380,358  | \$16,537               |                                                                 | Total:              | \$386,123   | \$16,788  |
| Instructional Support                                         |                    |            |                        | Instructional Support                                           |                     |             |           |
| 23                                                            | School Leader.     | \$39,633   | \$1,723                | 23                                                              | School Leader.      | \$106,513   | \$4,631   |
| 31                                                            | Guide./Counsel.    | \$0        | \$0                    | 31                                                              | Guide./Counsel.     | \$0         | \$0       |
| 32                                                            | Social Work        | \$0        | \$0                    | 32                                                              | Social Work         | \$0         | \$0       |
| 33                                                            | Health Services    | \$0        | \$0                    | 33                                                              | Health Services     | \$0         | \$0       |
| 36                                                            | Extracurricular    | \$6,500    | \$283                  | 36                                                              | Extracurricular     | \$9,000     | \$391     |
|                                                               | Total              | \$46,133   | \$2,006                |                                                                 | Total               | \$115,513   | \$5,022   |
| General Administration                                        |                    |            | General Administration |                                                                 |                     |             |           |
| 41                                                            | General            | \$198,587  | \$8,634                | 41                                                              | General             | \$206,541   | \$8,980   |
|                                                               | ** Public Postings | \$1,500    |                        |                                                                 | ** Public Postings  | \$1,500     |           |
|                                                               | *** Lobbying       | \$400      |                        |                                                                 | *** Lobbying        | \$400       |           |
| District Operations                                           |                    |            |                        | District Operations                                             |                     |             |           |
| 34                                                            | Student Trans.     | \$46,028   | \$2,001                | 34                                                              | Student Trans.      | \$48,660    | \$2,116   |
| 35                                                            | Food Services      | \$2,000    | \$87                   | 35                                                              | Food Services       | \$2,000     | \$87      |
| 51                                                            | Plant Maint.       | \$101,835  | \$4,428                | 51                                                              | Plant Maint.        | \$97,474    | \$4,238   |
| 52                                                            | Security/Monitor.  | \$41,500   | \$1,804                | 52                                                              | Security/Monitor.   | \$24,000    | \$1,043   |
| 53                                                            | Data Processing    | \$69,000   | \$3,000                | 53                                                              | Data Processing     | \$56,000    | \$2,435   |
|                                                               | Total:             | \$260,363  | \$11,320               |                                                                 | Total:              | \$228,134   | \$9,919   |
| Debt Services                                                 |                    |            | Debt Services          |                                                                 |                     |             |           |
| 71                                                            | Debt Service       | \$0        | \$0                    | 71                                                              | Debt Service        | \$0         | \$0       |
| Other Functions                                               |                    |            |                        | Other Functions                                                 |                     |             |           |
| 61                                                            | Comm. Service      | \$1,500    | \$65                   | 61                                                              | Comm. Service       | \$1,500     | \$65      |
| 81                                                            | Facilities Acq.    | \$40,000   | \$1,739                | 81                                                              | Facilities Acq.     | \$48,318    | \$2,101   |
| 93                                                            | Shared Services    | \$18,500   | \$804                  | 93                                                              | Shared Services     | \$23,500    | \$1,022   |
| 99                                                            | Appraisal District | \$12,000   | \$522                  | 99                                                              | Appraisal District  | \$7,000     | \$304     |
|                                                               | Total:             | \$72,000   | \$3,130                |                                                                 | Total:              | \$80,318    | \$3,492   |
| Total Appropriations (199) \$957,441 \$41,628                 |                    |            | \$41,628               | Total Ap                                                        | opropriations (199) | \$1,016,629 | \$44,201  |
| * Finance Template BOK Financials (88th SS2 R.5) Run 08.07.23 |                    |            |                        | * Finance Template BOK Financials (v.10, 06.25.24) Run 08.09.24 |                     |             |           |
| Note: 2023-2024 Approved Budget (23 Students)                 |                    |            |                        | Note: 2024-2025 Proposed Budget (23 Students)                   |                     |             |           |
|                                                               |                    |            |                        |                                                                 |                     | <u> </u>    |           |

## 2024-2025 Budget Summary Doss Consolidated Common School District